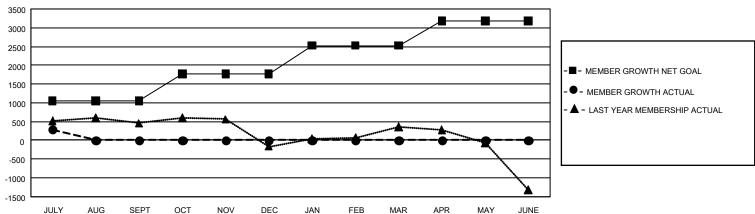

## GOALS AND ACTUAL MEMBERS CUMULATIVE

| DROPPED CLUBS: 2 |     | 244 CLUBS OF 608 ADDED 1 OR MORE<br>NEW MEMBERS | GENDER DISTRIBUTION  MALE 19,356 (75.09%) |                |       |
|------------------|-----|-------------------------------------------------|-------------------------------------------|----------------|-------|
| DROPPED MEMBERS  |     |                                                 | FEMALE                                    | 6,422 (24.91%) |       |
| DECEASED         | 9   | CLICK HERE FOR CUMULATIVE                       | TOTAL FAMILY UNIT MEMBERS                 |                | 2,034 |
| CLUB CANCELLED 0 |     | MEMBERSHIP DATA                                 |                                           |                | 4.450 |
| OTHER            | 521 |                                                 | FAMILY MEMBERS PAYING HALF DUES           |                | 1,153 |
| TOTAL            | 530 |                                                 |                                           |                |       |