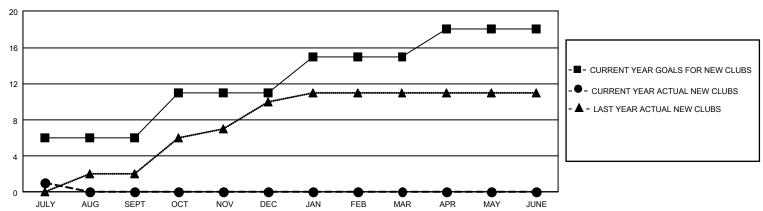

| 1           | 2             | JULY/AUG/SEPT         | 1050                   | 848                     | 530                                                |  |
| OCT/NOV/DEC   | 15            | 0           | 0             | OCT/NOV/DEC           | 725                    | 0                       | 0                                                  |  |
| JAN/FEB/MAR   | 12            | 0           | 0             | JAN/FEB/MAR           | 750                    | 0                       | 0                                                  |  |
| APR/MAY/JUNE  | 9             | 0           | 0             | APR/MAY/JUNE          | 650                    | 0                       | 0                                                  |  |

## GOALS AND ACTUAL NEW CLUBS CUMULATIVE



## GOALS AND ACTUAL MEMBERS CUMULATIVE



| DROPPED CLUBS: 2 |     | 244 CLUBS OF 608 ADDED 1 OR MORE<br>NEW MEMBERS | GENDER DISTRIBUTION  MALE 19,356 (75.09%) |                |       |
|------------------|-----|-------------------------------------------------|-------------------------------------------|----------------|-------|
| DROPPED MEMBERS  |     |                                                 | FEMALE                                    | 6,422 (24.91%) |       |
| DECEASED         | 9   | CLICK HERE FOR CUMULATIVE                       | TOTAL FAMILY UNIT MEMBERS                 |                | 2,034 |
| CLUB CANCELLED 0 |     | MEMBERSHIP DATA                                 |                                           |                | 4.450 |
| OTHER            | 521 |